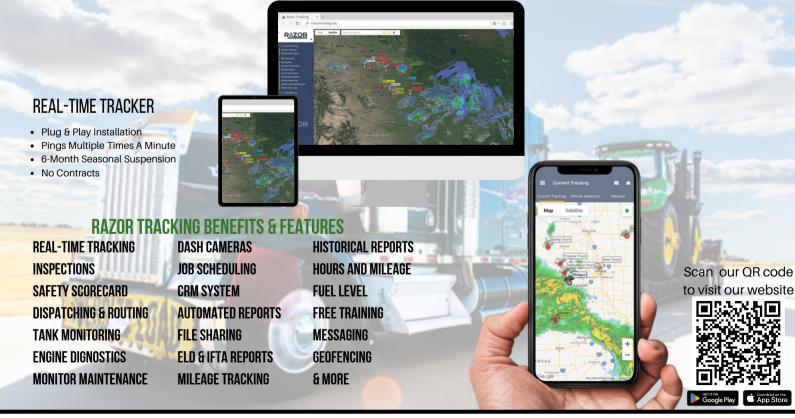

## MRAZOR TRACKING

## JOHN DEERE OPERATION CENTER

Razor Tracking can be specifically designed for agronomy centers that do custom application of either wet or dry fertilizer or chemical as well as any farm delivery, grain transport, over-the-road trucking, seed delivery, and equipment rental. Razor Tracking is suitable for all farmers with our agriculture GPS tracking features that allow you the capability of both fleet tracking and asset tracking, to manage your entire farm from equipment to employees. Farms that have implemented Razor Tracking have improved their efficiency by 25-30% while decreasing fuel consumption by 15%. Most farms have seen these benefits within their first 30 days of activation.

## TRACK & COORDINATE ALL YOUR VEHICLES & EQUIPMENT ON ONE SCREEN